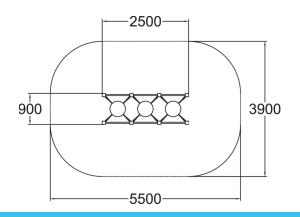

| User age                      | 3+               |
|-------------------------------|------------------|
| Number of users               | 5                |
| Product length, mm            | 2500             |
| Product width, mm             | 900              |
| Product height, mm            | 1390             |
| Falling space, m <sup>2</sup> | 19.5             |
| Height required, mm           | 2300             |
| Max. free fall height, mm     | 560              |
| Safety info                   | EN 1176-1 TÜV    |
| Installation time (for 1), H  | 6                |
| Foundation options            | deep_mounting    |
|                               | surface mounting |
| Wood                          | 6666             |
| Metal                         |                  |
|                               |                  |