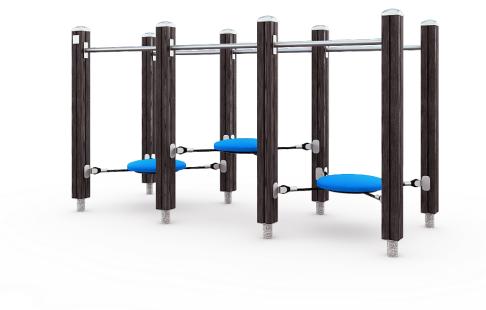

## **Balancing Bridge**

Encouraging agility and balance, the Balancing Bridge is ideal for children aged 3+ and up. With a maximum fall height of 560 mm, this balancing equipment is perfect for schoolyards and public spaces, promoting exploration and group interaction.