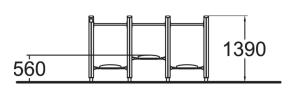

## **Balancing Bridge**

Encouraging agility and balance, the Balancing Bridge is ideal for children aged 3+ and up. With a maximum fall height of 560 mm, this balancing equipment is perfect for schoolyards and public spaces, promoting exploration and group interaction.

| User age                      | 3+               |
|-------------------------------|------------------|
| Number of users               | 5                |
| Product length, mm            | 2500             |
| Product width, mm             | 900              |
| Product height, mm            | 1390             |
| Falling space, m <sup>2</sup> | 19.5             |
| Height required, mm           | 2300             |
| Max. free fall height, mm     | 560              |
| Safety info                   | EN 1176-1 TÜV    |
| Installation time (for 1), H  | 6                |
| Foundation options            | deep_mounting    |
|                               | surface mounting |
| Wood                          | 6666             |
| Metal                         |                  |
|                               |                  |