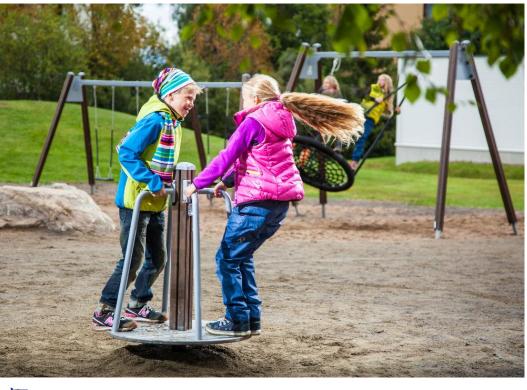

## **X LAPPSET** 137033\_M Carousel

<del>ا</del>

A carousel for four persons. The carousel houses a round plane at a height of 140mm, a supporting beam and four metal bars which children can grip for support. Whirling around in the carousel offers children a fun way of developing their sense of balance.