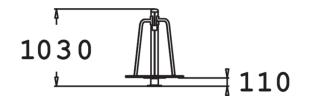

| User age                      | 2+                     |
|-------------------------------|------------------------|
| Number of users               | 4                      |
| Product length, mm            | 780                    |
| Product width, mm             | 780                    |
| Product height, mm            | 1030                   |
| Impact area, m²               | 18                     |
| Falling space, m <sup>2</sup> | 18                     |
| Height required, mm           | 2140                   |
| Max. free fall height, mm     | 1000                   |
| Safety info                   | EN 1176-1, 5, (6):2008 |
| Installation time (for 1), H  | 3                      |
| Foundation options            | deep_mounting          |
| Wood                          | •                      |
| Metal                         | 6                      |