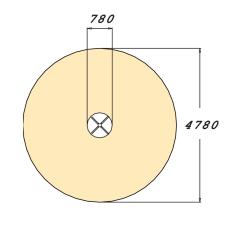

| User age                      | 2+                     |
|-------------------------------|------------------------|
| Number of users               | 4                      |
| Product length, mm            | 780                    |
| Product width, mm             | 780                    |
| Product height, mm            | 1030                   |
| Impact area, m²               | 18                     |
| Falling space, m <sup>2</sup> | 18                     |
| Height required, mm           | 2140                   |
| Max. free fall height, mm     | 1000                   |
| Safety info                   | EN 1176-1, 5, (6):2008 |
| Installation time (for 1), H  | 3                      |
| Foundation options            | deep_mounting          |
| Wood                          | •                      |
| Metal                         | 6                      |