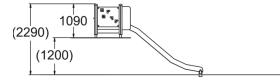

| User age                      | 2+                                |
|-------------------------------|-----------------------------------|
| Number of users               | 7                                 |
| Product length, mm            | 3540                              |
| Product width, mm             | 900                               |
| Product height, mm            | 2290                              |
| Impact area, m²               | 23                                |
| Falling space, m <sup>2</sup> | 23                                |
| Height required, mm           | 3270                              |
| Max. free fall height, mm     | 1000                              |
| Safety info                   | EN 1176-1, 3 TÜV                  |
| Installation time (for 1), H  | 6                                 |
| Foundation options            | deep_mounting<br>surface_mounting |
| Wood                          | 6666                              |
| Metal                         | 6                                 |
| Colour of walls and HPL       | 6666666                           |