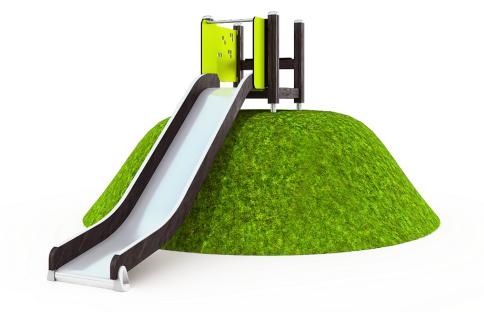

The Embankment Slide is designed for children aged 2+ and above, with a safe maximum fall height of 1000 mm. Perfect for kindergartens, schoolyards, and public parks, this product encourages confidence and coordination in a playful environment.