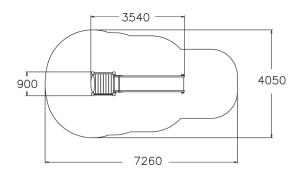

| User age                      | 2+                                |
|-------------------------------|-----------------------------------|
| Number of users               | 7                                 |
| Product length, mm            | 3540                              |
| Product width, mm             | 900                               |
| Product height, mm            | 2290                              |
| Impact area, m²               | 23                                |
| Falling space, m <sup>2</sup> | 23                                |
| Height required, mm           | 3270                              |
| Max. free fall height, mm     | 1000                              |
| Safety info                   | EN 1176-1, 3 TÜV                  |
| Installation time (for 1), H  | 6                                 |
| Foundation options            | deep_mounting<br>surface_mounting |
| Wood                          | 6666                              |
| Metal                         | 6                                 |
| Colour of walls and HPL       | 6666666                           |