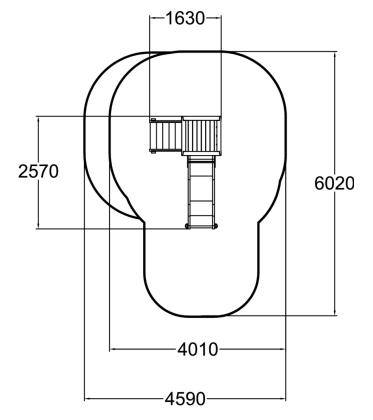

| User age                      | 1+                                |
|-------------------------------|-----------------------------------|
| Number of users               | 3                                 |
| Product length, mm            | 1630                              |
| Product width, mm             | 2580                              |
| Product height, mm            | 2720                              |
| Impact area, m²               | 19                                |
| Falling space, m <sup>2</sup> | 21.2                              |
| Height required, mm           | 2760                              |
| Max. free fall height, mm     | 1000                              |
| Safety info                   | EN 1176-1, 3 TÜV                  |
| Installation time (for 1), H  | 6                                 |
| Foundation options            | deep_mounting<br>surface_mounting |
| Wood                          | 6                                 |
| Metal                         |                                   |
| Colour of walls and HPL       | 6                                 |