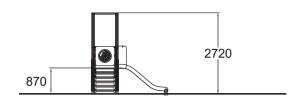

| User age                      | 1+                                |
|-------------------------------|-----------------------------------|
| Number of users               | 3                                 |
| Product length, mm            | 1630                              |
| Product width, mm             | 2580                              |
| Product height, mm            | 2720                              |
| Impact area, m²               | 19                                |
| Falling space, m <sup>2</sup> | 21.2                              |
| Height required, mm           | 2760                              |
| Max. free fall height, mm     | 1000                              |
| Safety info                   | EN 1176-1, 3 TÜV                  |
| Installation time (for 1), H  | 6                                 |
| Foundation options            | deep_mounting<br>surface_mounting |
| Wood                          | 6                                 |
| Metal                         |                                   |
| Colour of walls and HPL       | 6                                 |