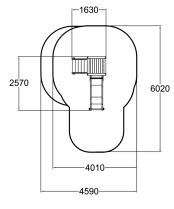

| User age                      | 1+                                |
|-------------------------------|-----------------------------------|
| Number of users               | 3                                 |
| Product length, mm            | 1630                              |
| Product width, mm             | 2570                              |
| Product height, mm            | 2720                              |
| Impact area, m²               | 19                                |
| Falling space, m <sup>2</sup> | 21.1                              |
| Height required, mm           | 2570                              |
| Max. free fall height, mm     | 1000                              |
| Safety info                   | EN 1176-1, 3 TÜV                  |
| Installation time (for 1), H  | 6                                 |
| Foundation options            | deep_mounting<br>surface mounting |
| Wood                          | 6666                              |
| Metal                         | 6                                 |
| Colour of walls and HPL       | 6666666                           |
| Ropes                         | 46 <b>4</b> 6 (16 <b>6</b>        |