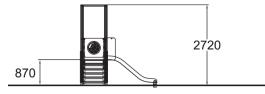

Playground equipment for younger children, including steps, 870 mm high platform with added play function in the form of a labyrinth wall, and a low slide. Safe and durable, it develops small children's motor skills. An updated version of the traditional slide, which is every child's favourite year after year.

| User age                      | 1+                                |
|-------------------------------|-----------------------------------|
| Number of users               | 3                                 |
| Product length, mm            | 1630                              |
| Product width, mm             | 2570                              |
| Product height, mm            | 2720                              |
| Impact area, m²               | 19                                |
| Falling space, m <sup>2</sup> | 21.1                              |
| Height required, mm           | 2570                              |
| Max. free fall height, mm     | 1000                              |
| Safety info                   | EN 1176-1, 3 TÜV                  |
| Installation time (for 1), H  | 6                                 |
| Foundation options            | deep_mounting<br>surface mounting |
| Wood                          | 6666                              |
| Metal                         | 6                                 |
| Colour of walls and HPL       | 6666666                           |
| Ropes                         | 46 <b>4</b> 6 (16 <b>6</b>        |