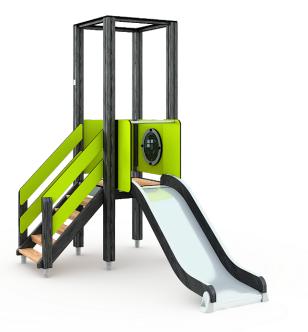

Playground equipment for younger children, including steps, 870 mm high platform with added play function in the form of a labyrinth wall, and a low slide. Safe and durable, it develops small children's motor skills. An updated version of the traditional slide, which is every child's favourite year after year.