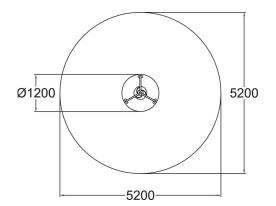

| User age                      | 3+                                |
|-------------------------------|-----------------------------------|
| Number of users               | 6                                 |
| Product length, mm            | 1200                              |
| Product width, mm             | 1200                              |
| Product height, mm            | 1020                              |
| Impact area, m²               | 21.2                              |
| Falling space, m <sup>2</sup> | 21.2                              |
| Height required, mm           | 2220                              |
| Max. free fall height, mm     | 1000                              |
| Safety info                   | EN 1176-1, 6 TÜV                  |
| Installation time (for 1), H  | 2                                 |
| Foundation options            | deep_mounting<br>surface_mounting |
| Colour of walls and HPL       |                                   |