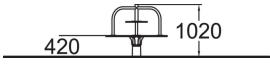

| User age                      | 3+                                |
|-------------------------------|-----------------------------------|
| Number of users               | 6                                 |
| Product length, mm            | 1200                              |
| Product width, mm             | 1200                              |
| Product height, mm            | 1020                              |
| Impact area, m²               | 21.2                              |
| Falling space, m <sup>2</sup> | 21.2                              |
| Height required, mm           | 2220                              |
| Max. free fall height, mm     | 1000                              |
| Safety info                   | EN 1176-1, 6 TÜV                  |
| Installation time (for 1), H  | 2                                 |
| Foundation options            | deep_mounting<br>surface_mounting |
| Colour of walls and HPL       |                                   |