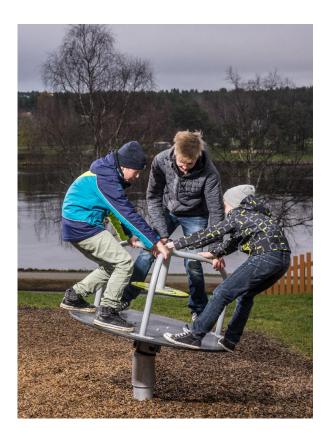

## ۴

Rumba is a fun playground equipment that rotates around like a carousel swaying from side to side as well. Rumba is well suited to all the children, because it is easy to sit on using the handles.