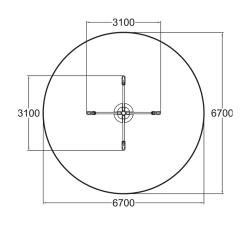

| User age                      | 6                                 |
|-------------------------------|-----------------------------------|
| Number of users               | 4                                 |
| Product length, mm            | 3100                              |
| Product width, mm             | 3100                              |
| Product height, mm            | 2340                              |
| Impact area, m²               | 35.3                              |
| Falling space, m <sup>2</sup> | 35.3                              |
| Height required, mm           | 2340                              |
| Max. free fall height, mm     | 1000                              |
| Safety info                   | EN 1176-1, 6 TÜV                  |
| Installation time (for 1), H  | 4                                 |
| Foundation options            | deep_mounting<br>surface_mounting |
| Wood                          |                                   |
| Metal                         | <b>66</b>                         |