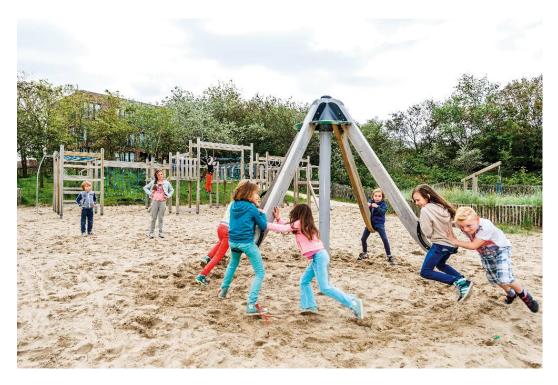

## WALTZ WITH SPEED RESTRICTOR

Waltz is a four-person rotating and smoothly rocking carousel with speed restrictor. When the players reduce gaining speed, the carousel also slows down. The play equipment combines two children's favorite equipment, a carousel and a spring rocker. These movements develope the sense of rhythm and communication skills in particular, as several people are needed to achieve the movement.