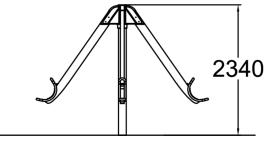

| User age                      | 6                                 |
|-------------------------------|-----------------------------------|
| Number of users               | 4                                 |
| Product length, mm            | 3100                              |
| Product width, mm             | 3100                              |
| Product height, mm            | 2340                              |
| Impact area, m²               | 35.3                              |
| Falling space, m <sup>2</sup> | 35.3                              |
| Height required, mm           | 2340                              |
| Max. free fall height, mm     | 1000                              |
| Safety info                   | EN 1176-1, 6 TÜV                  |
| Installation time (for 1), H  | 4                                 |
| Foundation options            | deep_mounting<br>surface_mounting |
| Wood                          |                                   |
| Metal                         | <b>66</b>                         |