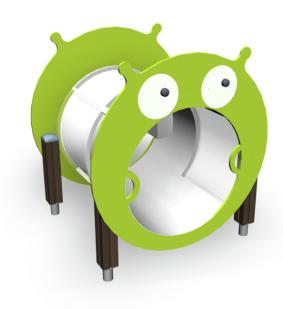

## **Tube Tunnel**

Do you dare to go through me? This inclusive tunnel is 1090 mm long. It is made of a high quality plastic tunnel with a see-through top section. The handles help to get in the tunnel making it easy to use for all.