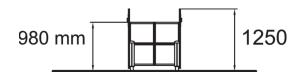

| User age                      | 1+                             |
|-------------------------------|--------------------------------|
| Number of users               | 3                              |
| Product length, mm            | 1090                           |
| Product width, mm             | 1190                           |
| Product height, mm            | 1250                           |
| Impact area, m²               | 13.8                           |
| Falling space, m <sup>2</sup> | 13.8                           |
| Height required, mm           | 2780                           |
| Max. free fall height, mm     | 980                            |
| Safety info                   | EN 1176-1 TÜV                  |
| Installation time (for 1), H  | 0                              |
| Foundation options            | deep_mounting surface mounting |
| Wood                          | 666                            |
| Colour of walls and HPL       | 6666666                        |