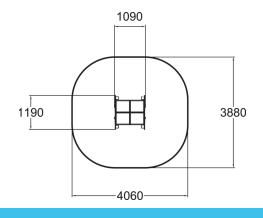

| User age                      | 1+                             |
|-------------------------------|--------------------------------|
| Number of users               | 3                              |
| Product length, mm            | 1090                           |
| Product width, mm             | 1190                           |
| Product height, mm            | 1250                           |
| Impact area, m²               | 13.8                           |
| Falling space, m <sup>2</sup> | 13.8                           |
| Height required, mm           | 2780                           |
| Max. free fall height, mm     | 980                            |
| Safety info                   | EN 1176-1 TÜV                  |
| Installation time (for 1), H  | 0                              |
| Foundation options            | deep_mounting surface mounting |
| Wood                          | 666                            |
| Colour of walls and HPL       | 6666666                        |