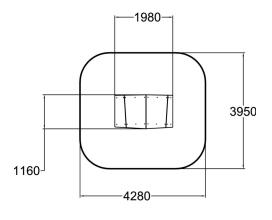

| User age                      | 1+            |
|-------------------------------|---------------|
| Number of users               | 8             |
| Product length, mm            | 1980          |
| Product width, mm             | 1160          |
| Product height, mm            | 1740          |
| Falling space, m <sup>2</sup> | 16.1          |
| Height required, mm           | 1800          |
| Max. free fall height, mm     | 400           |
| Safety info                   | EN 1176-1 TÜV |
| Installation time (for 1), H  | 6             |
| Foundation options            | deep_mounting |
| Wood                          | 6             |
| Colour of walls and HPL       | 666           |