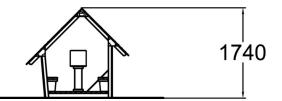

| User age                      | 1+            |
|-------------------------------|---------------|
| Number of users               | 8             |
| Product length, mm            | 1980          |
| Product width, mm             | 1160          |
| Product height, mm            | 1740          |
| Falling space, m <sup>2</sup> | 16.1          |
| Height required, mm           | 1800          |
| Max. free fall height, mm     | 400           |
| Safety info                   | EN 1176-1 TÜV |
| Installation time (for 1), H  | 6             |
| Foundation options            | deep_mounting |
| Wood                          | 6             |
| Colour of walls and HPL       | 666           |