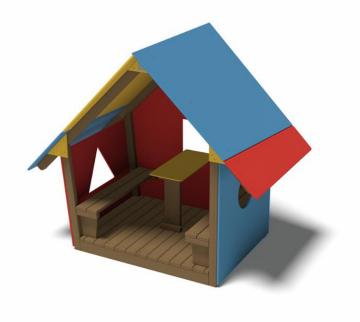

The perfect playhouse for little friends to get together! This cute hut is open on one side and each wall has a different shaped "window": a triangle, square and a circle. The table top made of high pressure laminate is easy to clean after a picnic, or even sand cake baking.