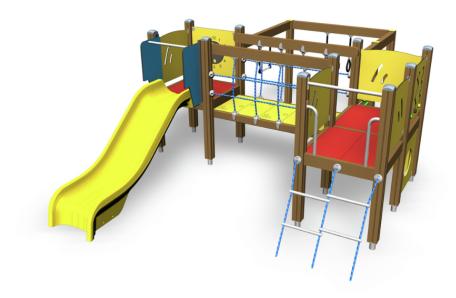

## WALTZ WITH SPEED RESTRICTOR

٢

Waltz is a four-person rotating and smoothly rocking carousel with speed restrictor. When the players reduce gaining speed, the carousel also slows down. The play equipment combines two children's favorite equipment, a carousel and a spring rocker. These movements develope the sense of rhythm and communication skills in particular, as several people are needed to achieve the movement.