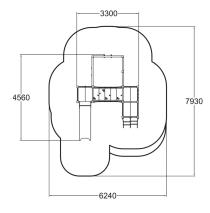

| User age                      | 6                                 |
|-------------------------------|-----------------------------------|
| Number of users               | 4                                 |
| Product length, mm            | 3100                              |
| Product width, mm             | 3100                              |
| Product height, mm            | 2340                              |
| Impact area, m <sup>2</sup>   | 35.3                              |
| Falling space, m <sup>2</sup> | 35.3                              |
| Height required, mm           | 2340                              |
| Max. free fall height, mm     | 1000                              |
| Safety info                   | EN 1176-1, 6 TÜV                  |
| Installation time (for 1), H  | 4                                 |
| Foundation options            | deep_mounting<br>surface mounting |
| Wood                          |                                   |
| Metal                         | <b>6</b>                          |