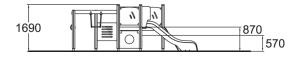

| User age                      | 6                                 |
|-------------------------------|-----------------------------------|
| Number of users               | 4                                 |
| Product length, mm            | 3100                              |
| Product width, mm             | 3100                              |
| Product height, mm            | 2340                              |
| Impact area, m <sup>2</sup>   | 35.3                              |
| Falling space, m <sup>2</sup> | 35.3                              |
| Height required, mm           | 2340                              |
| Max. free fall height, mm     | 1000                              |
| Safety info                   | EN 1176-1, 6 TÜV                  |
| Installation time (for 1), H  | 4                                 |
| Foundation options            | deep_mounting<br>surface mounting |
| Wood                          |                                   |
| Metal                         | <b>6</b>                          |