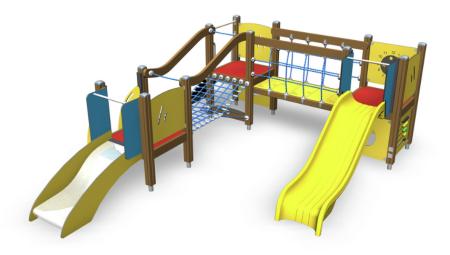

## Marcus

Climbing 2

Play panels 5

Slides

Towers

A playground designed for toddlers with two slides. One slide is strong and durable plastic, and the other is metal with HPL sides. Lappset's play equipment Marcus has multiple play elements, including a sturdy net bridge and several play panels where children can play and develop their skills.