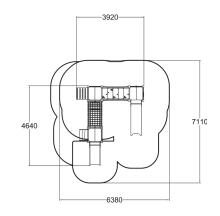

| User age                      | 1+                 |
|-------------------------------|--------------------|
| Number of users               | 16                 |
| Product length, mm            | 4640               |
| Product width, mm             | 3920               |
| Product height, mm            | 1690               |
| Impact area, m²               | 36.4               |
| Falling space, m <sup>2</sup> | 40.6               |
| Height required, mm           | 2670               |
| Max. free fall height, mm     | 1000               |
| Safety info                   | EN 1176-1, 3 TÜV   |
| Installation time (for 1), H  | 15                 |
| Wood                          | 666                |
| Metal                         | 6                  |
| Colour of walls and HPL       | 6666666            |
| Ropes                         | <b>(b) (b) (b)</b> |
|                               |                    |