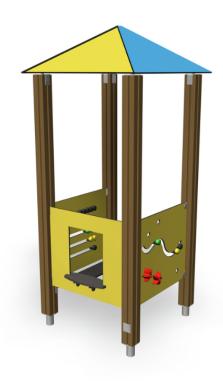

## Play House

Play house stands 1870 mm tall, comprising three walls and a fun diamond roof. One of the walls has a kiosk window and the two others are play walls. It is perfect for playing house or shop. Brightly coloured, the hut will fit into a small space in order to increase opportunities for imaginative play and complement other equipment in the ABC family.