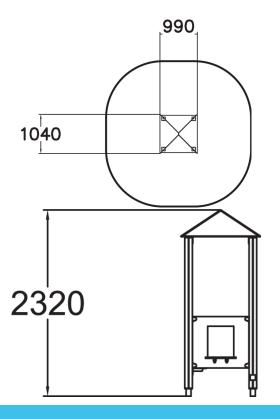

| User age                     | 1+                             |
|------------------------------|--------------------------------|
| Number of users              | 6                              |
| Product length, mm           | 1040                           |
| Product width, mm            | 990                            |
| Product height, mm           | 2320                           |
| Height required, mm          | 2320                           |
| Safety info                  | EN 1176-1 TÜV                  |
| Installation time (for 1), H | 3                              |
| Foundation options           | deep_mounting surface mounting |
| Wood                         | 666                            |