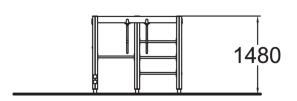

## **Climbing Frame**

Climbing frame suitable for small children with many different climbing features such as rings, trapeze, ladders and a climbing wall.

| User age                     | 3+                             |
|------------------------------|--------------------------------|
| Number of users              | 10                             |
| Product length, mm           | 1700                           |
| Product width, mm            | 1700                           |
| Product height, mm           | 1480                           |
| Impact area, m²              | 20                             |
| Height required, mm          | 2970                           |
| Max. free fall height, mm    | 1470                           |
| Safety info                  | EN 1176-1 TÜV                  |
| Installation time (for 1), H | 9                              |
| Foundation options           | deep_mounting surface mounting |
| Wood                         | 666                            |
| Metal                        | <u></u>                        |
| Colour of walls and HPL      | 4444444                        |