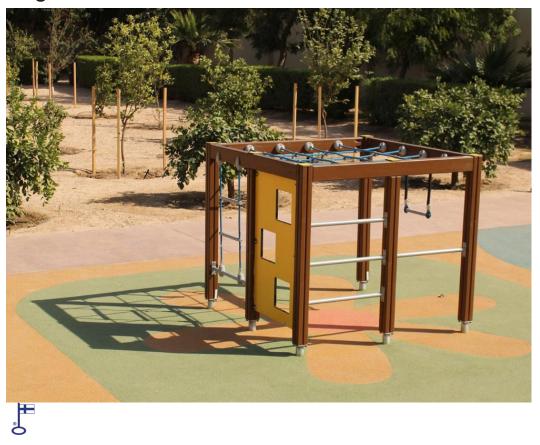

## **Climbing Frame**

Climbing frame suitable for small children with many different climbing features such as rings, trapeze, ladders and a climbing wall.

| User age                     | 3+                             |
|------------------------------|--------------------------------|
| Number of users              | 10                             |
| Product length, mm           | 1700                           |
| Product width, mm            | 1700                           |
| Product height, mm           | 1480                           |
| Impact area, m²              | 20                             |
| Height required, mm          | 2970                           |
| Max. free fall height, mm    | 1470                           |
| Safety info                  | EN 1176-1 TÜV                  |
| Installation time (for 1), H | 9                              |
| Foundation options           | deep_mounting surface mounting |
| Wood                         | 666                            |
| Metal                        | <u></u>                        |
| Colour of walls and HPL      | 4444444                        |