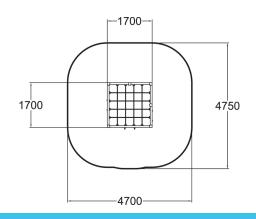

## **Climbing Frame**

Climbing frame suitable for small children with many different climbing features such as rings, trapeze, ladders and a climbing wall.

| User age                     | 3+                             |
|------------------------------|--------------------------------|
| Number of users              | 10                             |
| Product length, mm           | 1700                           |
| Product width, mm            | 1700                           |
| Product height, mm           | 1480                           |
| Impact area, m²              | 20                             |
| Height required, mm          | 2970                           |
| Max. free fall height, mm    | 1470                           |
| Safety info                  | EN 1176-1 TÜV                  |
| Installation time (for 1), H | 9                              |
| Foundation options           | deep_mounting surface mounting |
| Wood                         | 666                            |
| Metal                        | <u></u>                        |
| Colour of walls and HPL      | 4444444                        |