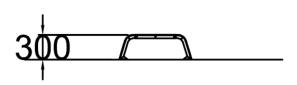

| Number of users              | 1                              |
|------------------------------|--------------------------------|
| Product length, mm           | 885                            |
| Product width, mm            | 410                            |
| Product height, mm           | 300                            |
| Height required, mm          | 2800                           |
| Safety info                  | EN 16630 TÜV                   |
| Installation time (for 1), H | 1                              |
| Foundation options           | surface_mounting deep mounting |
| Metal                        | 6                              |
|                              |                                |