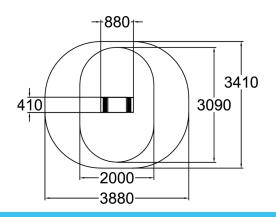

| Number of users              | 1                              |
|------------------------------|--------------------------------|
| Product length, mm           | 885                            |
| Product width, mm            | 410                            |
| Product height, mm           | 300                            |
| Height required, mm          | 2800                           |
| Safety info                  | EN 16630 TÜV                   |
| Installation time (for 1), H | 1                              |
| Foundation options           | surface_mounting deep mounting |
| Metal                        | 6                              |
|                              |                                |