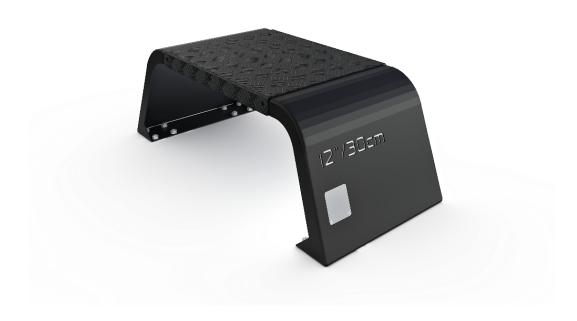

## Sisu Box S

The Sisu Box S is a durable and compact outdoor training tool designed for functional fitness and bodyweight workouts. With a height of 300 mm, it supports various exercises, including jumps, strength training, and core stability. Built with carbon steel and finished with black structural paint, it withstands harsh outdoor conditions. The anodized aluminum surface ensures excellent grip and UV resistance, providing a safe and maintenance-free experience. Ideal for public parks, schools, and outdoor fitness areas, the Sisu Box is an essential addition for all training levels.