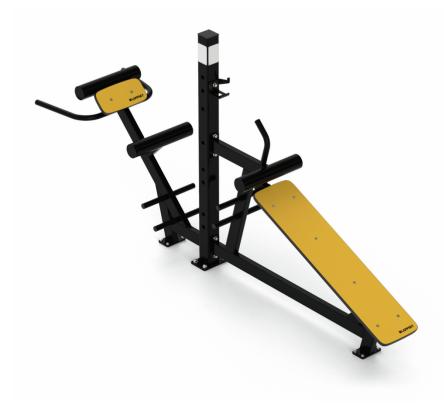

## Sisu Back'n abs

Sisu Back'n abs is a combination of Sisu Sit up and Back extension. Equipment can be used for strengthen abdominal and lower back muscles. A tilted abdominal bench is suitable for different variations of sit-ups, abdominal crunches and leg raises. Back extension bench can be used for different variations of back exercises: dynamic extensions, static holds or for movements with or without rotation. A rack for a drink bottle and for hanging clothes is included.