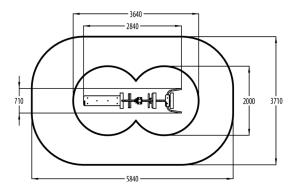

| Number of users                                                   | 2                 |
|-------------------------------------------------------------------|-------------------|
| Product length, mm                                                | 2840              |
| Product width, mm                                                 | 710               |
| Product height, mm                                                | 1510              |
| Height required, mm                                               | 2000              |
| Max. free fall height, mm                                         | 900               |
| Safety info                                                       | EN 16630 TÜV      |
| Installation time (for 1), H                                      | 2                 |
| Foundation options                                                | surface_mounting  |
| Metal                                                             | 6                 |
| Colour of walls and HPL                                           | 66666             |
| Safety info Installation time (for 1), H Foundation options Metal | EN 16630 TÜV<br>2 |