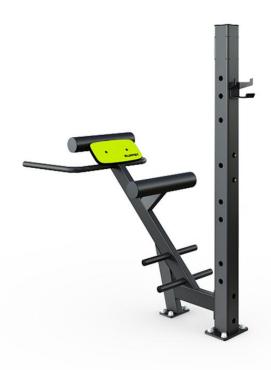

## Sisu Back extension

Sisu Back extension -equipment is designed to strengthen the muscles of the lower back. Back extension bench can be used for different variations of back exercises: dynamic extensions, static holds or for movements with or without rotation. A rack for a drink bottle and for hanging clothes is included.