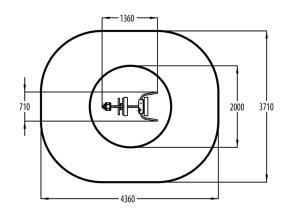

| Number of users              | 1                |
|------------------------------|------------------|
| Product length, mm           | 1360             |
| Product width, mm            | 710              |
| Product height, mm           | 1510             |
| Height required, mm          | 2000             |
| Max. free fall height, mm    | 900              |
| Safety info                  | EN 16630 TÜV     |
| Installation time (for 1), H | 2                |
| Foundation options           | surface_mounting |
| Metal                        | •                |
| Colour of walls and HPL      | 66666            |
|                              |                  |