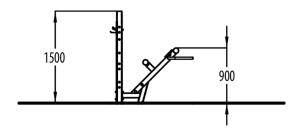

| Number of users              | 1                |
|------------------------------|------------------|
| Product length, mm           | 1360             |
| Product width, mm            | 710              |
| Product height, mm           | 1510             |
| Height required, mm          | 2000             |
| Max. free fall height, mm    | 900              |
| Safety info                  | EN 16630 TÜV     |
| Installation time (for 1), H | 2                |
| Foundation options           | surface_mounting |
| Metal                        | •                |
| Colour of walls and HPL      | 66666            |
|                              |                  |