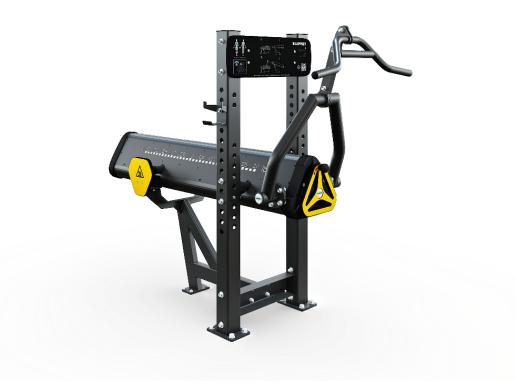

## 081867 Sisu Tricep Extension

A tricep extension is a strength exercise for developing the triceps. The exercise is completed by pushing the handles downward against resistance. The trainee can use various grips using the multipurpose handle. The weight can be adjusted steplessly by turning the wheel. The level of resistance (10 - 85 kg) can be checked from the measuring scale. A towel hook and a bottle holder are for the trainee's convenience.