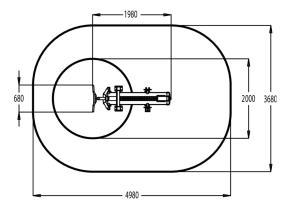

| Product length, mm      | 1980             |
|-------------------------|------------------|
| Product width, mm       | 1170             |
| Product height, mm      | 1500             |
| Safety info             | EN 16630 TÜV     |
| Foundation options      | surface_mounting |
| Metal                   | 6                |
| Colour of walls and HPL | 6666             |