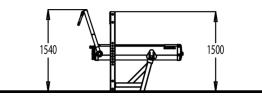

| Product length, mm      | 1980             |
|-------------------------|------------------|
| Product width, mm       | 1170             |
| Product height, mm      | 1500             |
| Safety info             | EN 16630 TÜV     |
| Foundation options      | surface_mounting |
| Metal                   | 6                |
| Colour of walls and HPL | 6666             |