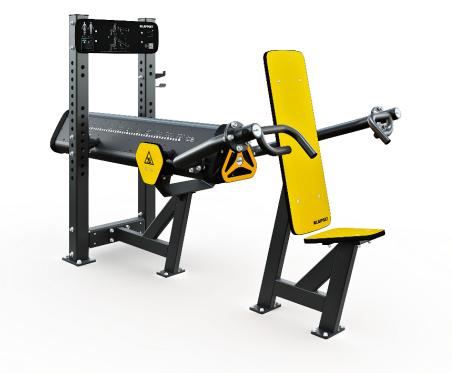

## **8 LAPPSET** 081886 Sisu Dip

Sisu Dip equipment is meant for strengthening chest, shoulder and triceps muscles. Dip handles can be also used for leg and knee raises to train abdominal. A rack for a drink bottle and for hanging clothes is included.