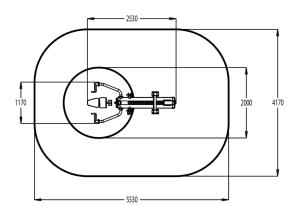

| Number of users              | 1                |
|------------------------------|------------------|
| Product length, mm           | 870              |
| Product width, mm            | 650              |
| Product height, mm           | 1510             |
| Height required, mm          | 2000             |
| Max. free fall height, mm    | 1020             |
| Safety info                  | EN 16630 TÜV     |
| Installation time (for 1), H | 1                |
| Foundation options           | surface_mounting |
| Metal                        | 6666             |