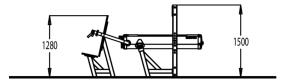

| Number of users              | 1                |
|------------------------------|------------------|
| Product length, mm           | 870              |
| Product width, mm            | 650              |
| Product height, mm           | 1510             |
| Height required, mm          | 2000             |
| Max. free fall height, mm    | 1020             |
| Safety info                  | EN 16630 TÜV     |
| Installation time (for 1), H | 1                |
| Foundation options           | surface_mounting |
| Metal                        | 6666             |