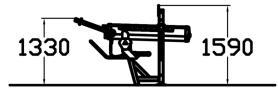

| Number of users                                                                                     | 1                     |
|-----------------------------------------------------------------------------------------------------|-----------------------|
| Product length, mm                                                                                  | 2300                  |
| Product width, mm                                                                                   | 1170                  |
| Product height, mm                                                                                  | 1500                  |
| Height required, mm                                                                                 | 2400                  |
| Safety info                                                                                         | EN 16630 TÜV          |
| $1 \dots + 1 \dots$ |                       |
| Installation time (for 1), H                                                                        | 4                     |
| Foundation options                                                                                  | 4<br>surface_mounting |
| , , , , , , , , , , , , , , , , , , ,                                                               | •                     |