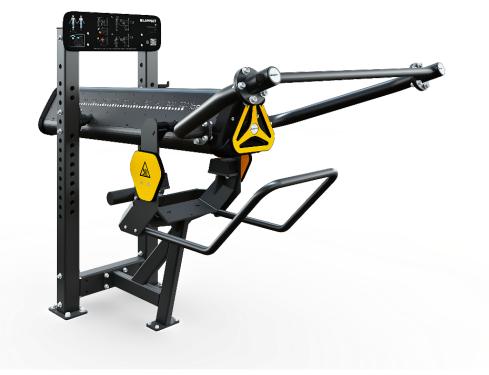

## **8 LAPPSET** 081862 Sisu Squat

The Sisu Squat is a weight training device primarily designed to work the lower body muscles, such as the glutes and thigh muscles. The squat is performed by first placing the bar on the shoulders and extending to a standing position. The locking mechanism is released by lifting the release lever in front of the user. Now the user can squat to the desired depth. At the end of the set, the user presses the release lever down. The weight can then be returned to the starting position. Resistance can be adjusted continuously by turning the adjustment wheel. The resistance level (10–100 kg) is shown on the scale in both kilograms and pounds. A towel hook and bottle holder add to user comfort. In addition to the traditional back squat, the device can be used for front squats, overhead squats, calf raises, lunges, and overhead presses.