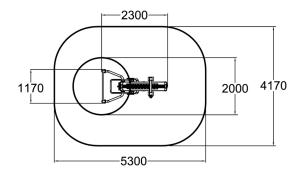

| Number of users                                                                                     | 1                     |
|-----------------------------------------------------------------------------------------------------|-----------------------|
| Product length, mm                                                                                  | 2300                  |
| Product width, mm                                                                                   | 1170                  |
| Product height, mm                                                                                  | 1500                  |
| Height required, mm                                                                                 | 2400                  |
| Safety info                                                                                         | EN 16630 TÜV          |
| $1 \dots + 1 \dots$ |                       |
| Installation time (for 1), H                                                                        | 4                     |
| Foundation options                                                                                  | 4<br>surface_mounting |
| , , , , , , , , , , , , , , , , , , ,                                                               | •                     |