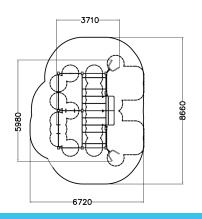

| Number of users           | 16               |
|---------------------------|------------------|
| Product length, mm        | 5980             |
| Product width, mm         | 3710             |
| Product height, mm        | 4200             |
| Max. free fall height, mm | 2990             |
| Safety info               | EN 16630 TÜV     |
| Foundation options        | surface_mounting |
| Metal                     | 66666            |