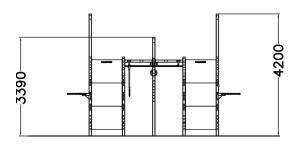

| Number of users           | 16               |
|---------------------------|------------------|
| Product length, mm        | 5980             |
| Product width, mm         | 3710             |
| Product height, mm        | 4200             |
| Max. free fall height, mm | 2990             |
| Safety info               | EN 16630 TÜV     |
| Foundation options        | surface_mounting |
| Metal                     | 66666            |