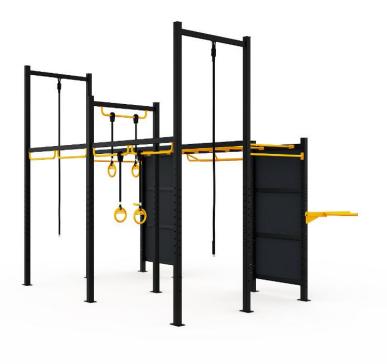

## Sisu Fitness Frame L

Bodyweight training enhances your stamina, mobility and strength. At the same time, it improves your balance and improves your speed and agility. Lappset Fitness frame offers challenges to both beginners and more advanced users, because the equipment allows versatile variations of the exercise routines.