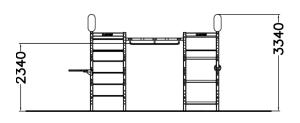

| Number of users           | 16               |
|---------------------------|------------------|
| Product length, mm        | 5300             |
| Product width, mm         | 2700             |
| Product height, mm        | 3340             |
| Impact area, m²           | 42.8             |
| Max. free fall height, mm | 2510             |
| Safety info               | EN 16630 TÜV     |
| Foundation options        | surface_mounting |
| Metal                     | 66666            |