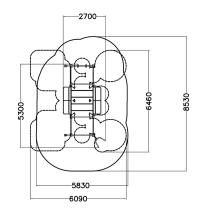

| Number of users           | 16               |
|---------------------------|------------------|
| Product length, mm        | 5300             |
| Product width, mm         | 2700             |
| Product height, mm        | 3340             |
| Impact area, m²           | 42.8             |
| Max. free fall height, mm | 2510             |
| Safety info               | EN 16630 TÜV     |
| Foundation options        | surface_mounting |
| Metal                     | 66666            |