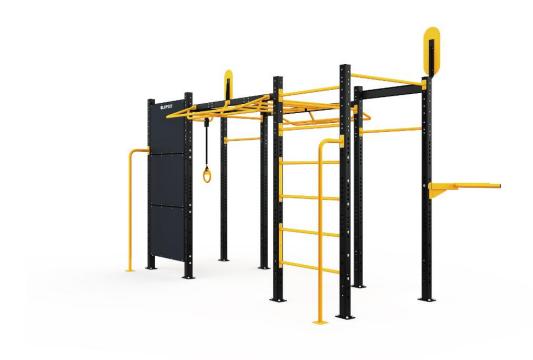

## Sisu Fitness Frame M

Bodyweight training enhances your stamina, mobility and strength. At the same time, it improves your balance and improves your speed and agility. Lappset Fitness frame offers challenges to both beginners and more advanced users, because the equipment allows versatile variations of the exercise routines.