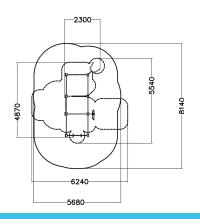

| Product length, mm           | 4870             |
|------------------------------|------------------|
| Product width, mm            | 2300             |
| Product height, mm           | 3410             |
| Max. free fall height, mm    | 2530             |
| Safety info                  | EN 16630 TÜV     |
| Installation time (for 1), H | 12               |
| Foundation options           | surface_mounting |
| Metal                        | 66666            |