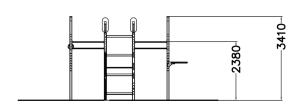

| Product length, mm           | 4870             |
|------------------------------|------------------|
| Product width, mm            | 2300             |
| Product height, mm           | 3410             |
| Max. free fall height, mm    | 2530             |
| Safety info                  | EN 16630 TÜV     |
| Installation time (for 1), H | 12               |
| Foundation options           | surface_mounting |
| Metal                        | 66666            |