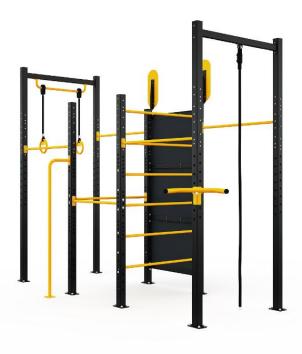

## Sisu Fitness Frame S

Bodyweight training enhances your stamina, mobility and strength. At the same time, it improves your balance and improves your speed and agility. Lappset Fitness frame offers challenges to both beginners and more advanced users, because the equipment allows versatile variations of the exercise routines.