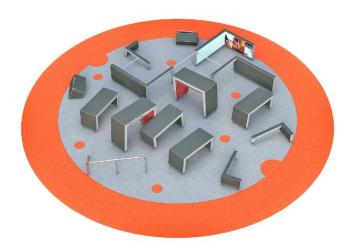

## TAG 2-over and under

Lappset TAG brings the traditional game into an exciting and inspiring arena of obstacles! Lappset TAG respects the traditional rules of tag but sets the players in an intriguing and challenging surroundings of parkour equipment. Playing tag develops players ability to react to fellow-players movements and actions. Layout includes: 081702M x 2, 081712M, 081720M x 2, 081721M, 081722M, 081723M x 2. 081730M x 3, 081731M, 081735M, 910328 x 3 Watch a wide selection of parkour techniques performed on Dash Parkour equipment. The playlist showcases how the products can be used in versatile ways: https://youtube.com/playlist?list=PL3SuLNZF8Dax1aolGlXoEmnZpF4SaRfLS&feature=shared

| Product length, mm            | 9750  |
|-------------------------------|-------|
| Product width, mm             | 9290  |
| Product height, mm            | 1500  |
| Falling space, m <sup>2</sup> | 111.3 |
| Height required, mm           | 4000  |
| Max. free fall height, mm     | 1500  |
| Wood                          | 6     |
| Metal                         | 6     |