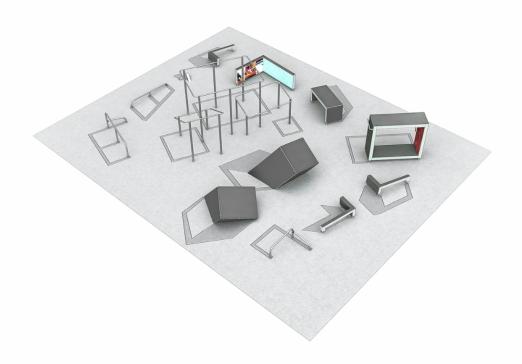

## Spot M2

M2 is a medium category spot including the following products:Cage M (081751M), Base Frame (081733M), Base S (081730M), Vault L (081722M), 2 x Vault M (081721M), Vault S (081720M), Block M (081741M), Block S (081740M), Rail Corner High (081712M), Rail Corner Low (081711M), Rail Line (081710M), Dex Landing (081701M). This spot is built around a massive swinging element which enables swinging, underbars and moving in different levels inside just one product. M2 features the sunken blocks that we're especially proud of. These blocks are placed brilliantly in between of other products making all their sides accessible in terms of combining movements. M2 covers all the parkour functions and offers a ton of variability and movement connecting options. Watch a wide selection of parkour techniques performed on Dash Parkour equipment. The playlist showcases how the products can be used in versatile ways: Watch the videos here.