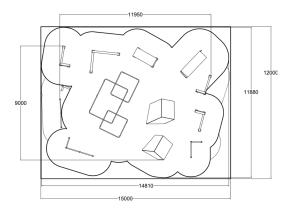

| User age                      | 10-99                          |
|-------------------------------|--------------------------------|
| Product length, mm            | 11950                          |
| Product width, mm             | 9000                           |
| Product height, mm            | 2410                           |
| Falling space, m <sup>2</sup> | 153.3                          |
| Height required, mm           | 2700                           |
| Max. free fall height, mm     | 2410                           |
| Foundation options            | deep_mounting surface mounting |
| Wood                          | 6                              |
| Metal                         | 66                             |