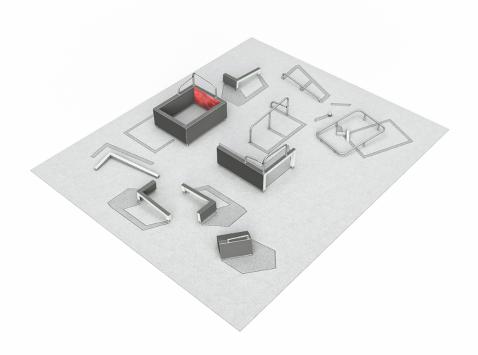

## Spot S4

S4 is a small category spot including the following products: 2 x Dex Step (081700M), Dex Landing (081701M), Dex Beam (081703M), Dex Box (081702M), Rail Line (081710M), Rail Square (081713M), Rail Corner High (081712M), 2 x Vault S (081720M), Vault M (081721M), Vault LXU (081727M), Vault Square U (081728M).S4 is specially designed according to both EN1176 play area safety standard and EN16899 parkour safety standard. Other spots in the series follow the parkour standard EN16899. S4 functions are vaulting, balancing, foot placement, underbars, jumps and landings. Ground markings enhance the unique look and the functionality in training basic jumps and landings.