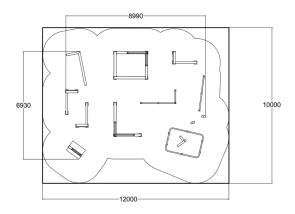

| User age                      | 4-99                           |
|-------------------------------|--------------------------------|
| Product length, mm            | 6930                           |
| Product width, mm             | 8990                           |
| Product height, mm            | 1580                           |
| Falling space, m <sup>2</sup> | 104.4                          |
| Height required, mm           | 3880                           |
| Max. free fall height, mm     | 1580                           |
| Foundation options            | deep_mounting surface mounting |
| Wood                          |                                |
| Metal                         |                                |