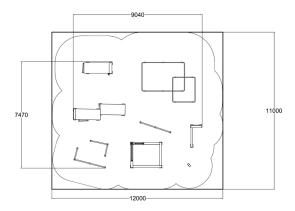

| User age                      | 6-99                           |
|-------------------------------|--------------------------------|
| Product length, mm            | 9040                           |
| Product width, mm             | 7470                           |
| Product height, mm            | 2450                           |
| Falling space, m <sup>2</sup> | 119.1                          |
| Height required, mm           | 4550                           |
| Max. free fall height, mm     | 2450                           |
| Foundation options            | deep_mounting surface mounting |
| Wood                          | 6                              |
| Metal                         | 66                             |