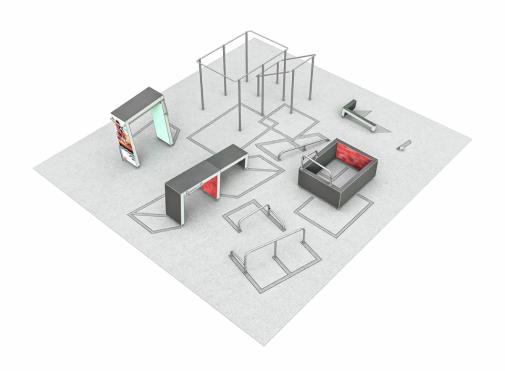

## Spot S3

S3 is a small category spot including the following products: Base Double S2 0(81736M), Base L (081732M), Vault Square U (081728M), Vault S (081720M), Dex Step (081700M), Cage S (081750M), Rail Corner High (081712M), Rail Corner Low (081711M), Rail Line (081710M). This spot has some higher elements that enable proper wall running, swinging and leaping for youth and adults making difference to other S size spots series spots that only have somewhat low elements. S3 manages to cover all the core parkour functions in a small area. Ground markings enhance the unique look and the functionality in training basic jumps and landings.