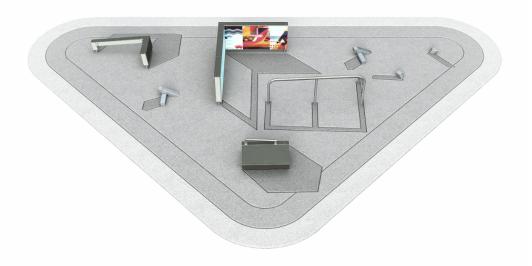

## **MODULE 3: VAULT & PRECISION**

MODULE 3 includes the following products: 2x Dex Step (081700M), 2x Dex Landing (081701M), Dex box (081702M), Vault S (081720M), Vault L (081722M), Rail Corner High (081712M). This module's core functions are vaulting, balancing and foot placement and underbars. The placing of the elements generate numerous movement combinations. Combining it with other modules that offer other functions you can make it even more versatile.