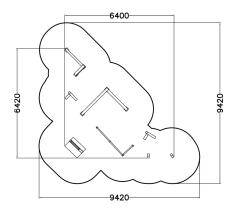

| User age                      | 6-99                           |
|-------------------------------|--------------------------------|
| Product length, mm            | 6400                           |
| Product width, mm             | 6420                           |
| Product height, mm            | 950                            |
| Falling space, m <sup>2</sup> | 56.1                           |
| Height required, mm           | 3150                           |
| Max. free fall height, mm     | 950                            |
| Installation time (for 1), H  | 32                             |
| Foundation options            | deep_mounting surface mounting |
| Wood                          | 6                              |
| Metal                         |                                |