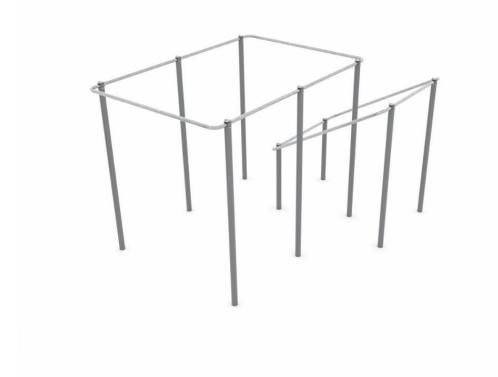

## Cage S

Cage S functions are hanging, swinging, underbars, and vaults, presicion jumping and balancing features for advanced users. Other equipment can be placed within a jumping distance from the cage thanks to lower rail section which reduces the required safety zone around that end of the structure.