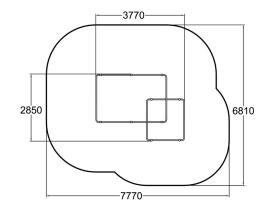

| Product length, mm            | 3770                           |
|-------------------------------|--------------------------------|
| Product width, mm             | 2850                           |
| Product height, mm            | 2410                           |
| Falling space, m <sup>2</sup> | 45.7                           |
| Height required, mm           | 2700                           |
| Max. free fall height, mm     | 2410                           |
| Safety info                   | EN 16899 TÜV                   |
| Foundation options            | deep_mounting surface mounting |
| Metal                         |                                |