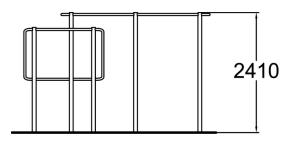

| Product length, mm            | 3770                           |
|-------------------------------|--------------------------------|
| Product width, mm             | 2850                           |
| Product height, mm            | 2410                           |
| Falling space, m <sup>2</sup> | 45.7                           |
| Height required, mm           | 2700                           |
| Max. free fall height, mm     | 2410                           |
| Safety info                   | EN 16899 TÜV                   |
| Foundation options            | deep_mounting surface mounting |
| Metal                         |                                |