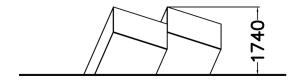

| Product length, mm            | 3550                              |
|-------------------------------|-----------------------------------|
| Product width, mm             | 3090                              |
| Product height, mm            | 1740                              |
| Falling space, m <sup>2</sup> | 34.5                              |
| Height required, mm           | 3840                              |
| Max. free fall height, mm     | 1740                              |
| Safety info                   | EN 16899 TÜV                      |
| Foundation options            | deep_mounting<br>surface_mounting |