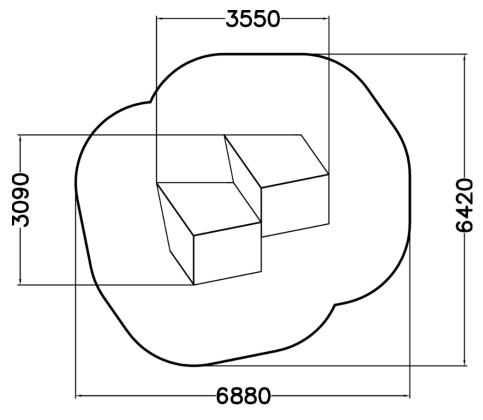

| Product length, mm            | 3550                              |
|-------------------------------|-----------------------------------|
| Product width, mm             | 3090                              |
| Product height, mm            | 1740                              |
| Falling space, m <sup>2</sup> | 34.5                              |
| Height required, mm           | 3840                              |
| Max. free fall height, mm     | 1740                              |
| Safety info                   | EN 16899 TÜV                      |
| Foundation options            | deep_mounting<br>surface_mounting |