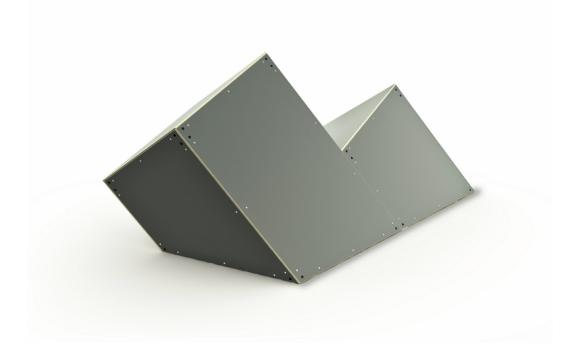

## **Block Double S**

Combination of S and M size blocks form an inspiring piece that really invites to try out what it has to offer. The combination of the blocks provide multidirectional surfaces that enable a lot of variety in training different wall techniques, take offs, landings and climbing. Block elements are super valuable when placed in the middle of other products as you can approach them from basically any direction and always get a good grip thanks to the inclined anti-slip surface.