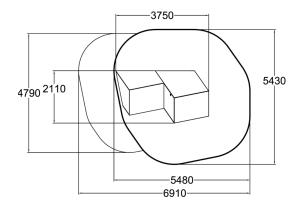

| Product length, mm            | 3750                              |
|-------------------------------|-----------------------------------|
| Product width, mm             | 2110                              |
| Product height, mm            | 1740                              |
| Falling space, m <sup>2</sup> | 31                                |
| Height required, mm           | 3840                              |
| Max. free fall height, mm     | 1740                              |
| Safety info                   | EN 16899 TÜV                      |
| Foundation options            | deep_mounting<br>surface_mounting |