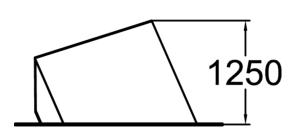

## Toro Ace Arena L, without entrance

Toro Ace Arena boarding L, size 13,8 x 13,8 m (44' 11" x 44' 11") (length x width) without an offset entrance. In this variant, the boarding is entirely closed to maximise the gameplay. To enter the arena, users have to climb the boarding. When an entrance is preferred, please check the variants that offer an offset entrance for easy access for everyone. The Toro is a fast-paced game, and adding the proper boarding are essential for active gameplay. Therefore, our boarding systems are designed such that all components are flush with the Toro goals. The ball returns the way you expect it to return because there are no overhead structural parts for the ball to bounce off. Arena's restrained wooden colour and construction with elegant round design make the product merge easily into any environment. The arena can be deep or surface mounted.