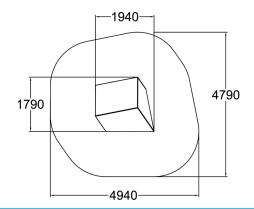

## Toro Ace Arena L, without entrance

Toro Ace Arena boarding L, size 13,8 x 13,8 m (44' 11" x 44' 11") (length x width) without an offset entrance. In this variant, the boarding is entirely closed to maximise the gameplay. To enter the arena, users have to climb the boarding. When an entrance is preferred, please check the variants that offer an offset entrance for easy access for everyone. The Toro is a fast-paced game, and adding the proper boarding are essential for active gameplay. Therefore, our boarding systems are designed such that all components are flush with the Toro goals. The ball returns the way you expect it to return because there are no overhead structural parts for the ball to bounce off. Arena's restrained wooden colour and construction with elegant round design make the product merge easily into any environment. The arena can be deep or surface mounted.