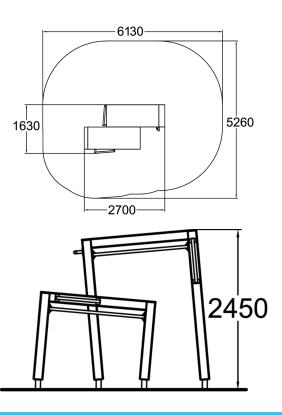

| Product length, mm            | 2700                              |
|-------------------------------|-----------------------------------|
| Product width, mm             | 1630                              |
| Product height, mm            | 2450                              |
| Falling space, m <sup>2</sup> | 27.6                              |
| Height required, mm           | 4550                              |
| Max. free fall height, mm     | 2450                              |
| Safety info                   | EN 16899 TÜV                      |
| Foundation options            | deep_mounting<br>surface mounting |
| Wood                          |                                   |
| Metal                         | 6                                 |