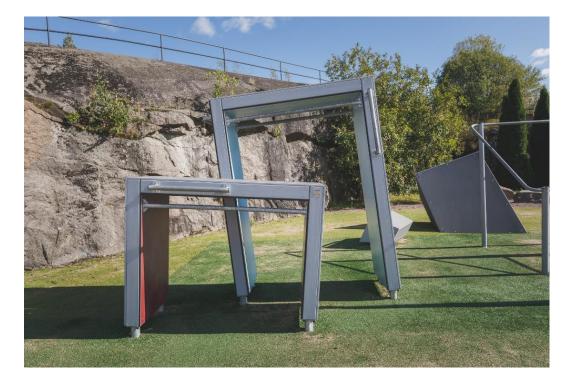

## **8 LAPPSET** 081737M Base Double M

This combination of two Bases offers a large variety of wall techniques thanks to different wall heights and different angles between obstacles. Besides wall techniques Base Double M suits for swinging and hanging movements, underbars and climbing. The mural / inner wall colouring with creative shapes give it the creative look which is characteristic to the whole Dash Parkour series.