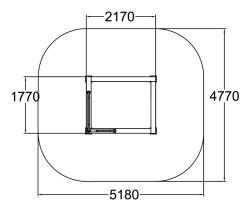

| Product length, mm            | 1770                              |
|-------------------------------|-----------------------------------|
| Product width, mm             | 2170                              |
| Product height, mm            | 1580                              |
| Falling space, m <sup>2</sup> | 22.7                              |
| Height required, mm           | 3880                              |
| Max. free fall height, mm     | 1580                              |
| Safety info                   | EN 16899 TÜV                      |
| Foundation options            | deep_mounting<br>surface mounting |
| Wood                          | ·                                 |
| Metal                         | 6                                 |