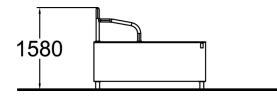

| Product length, mm            | 1770                              |
|-------------------------------|-----------------------------------|
| Product width, mm             | 2170                              |
| Product height, mm            | 1580                              |
| Falling space, m <sup>2</sup> | 22.7                              |
| Height required, mm           | 3880                              |
| Max. free fall height, mm     | 1580                              |
| Safety info                   | EN 16899 TÜV                      |
| Foundation options            | deep_mounting<br>surface mounting |
| Wood                          | ·                                 |
| Metal                         | 6                                 |