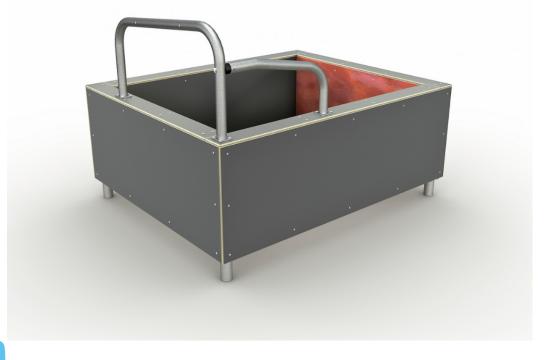

Top of the line vaulting square gets your vaulting skills to a new level with perfect wall heigth and surface. Want to combine vault to another vault, precision landing or underbar? No problem! "Vault square U" has all these functions packed in one single product. It also offers intuitive loop for balancing drills and games. Inner walls always have coloured graphic elements. Colours are derived from other elements in the layout.