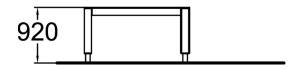

## Vault LX

Vault LX is made for vaulting and balancing. LX has a beam instead a wall on one side leaving space for rolling under the beam for example as well. The L-shape provides directional versatility and invites to continue movement. With the wall height of 920mm the Vault L suits best for youth and adults. Vault products offer other functions as well such as balancing, take offs and landings, especially when combined with other products.

| Product length, mm            | 2140                           |
|-------------------------------|--------------------------------|
| Product width, mm             | 1750                           |
| Product height, mm            | 920                            |
| Impact area, m²               | 16.3                           |
| Falling space, m <sup>2</sup> | 18.8                           |
| Height required, mm           | 3020                           |
| Max. free fall height, mm     | 920                            |
| Safety info                   | EN 16899 TÜV                   |
| Foundation options            | deep_mounting surface_mounting |
| Wood                          | 6                              |
| Metal                         |                                |