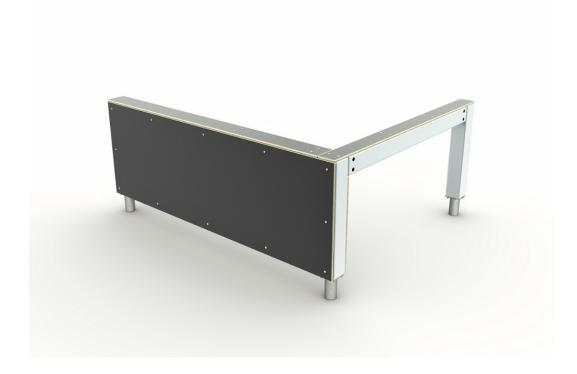

## Vault LX

Vault LX is made for vaulting and balancing. LX has a beam instead a wall on one side leaving space for rolling under the beam for example as well. The L-shape provides directional versatility and invites to continue movement. With the wall height of 920mm the Vault L suits best for youth and adults. Vault products offer other functions as well such as balancing, take offs and landings, especially when combined with other products.