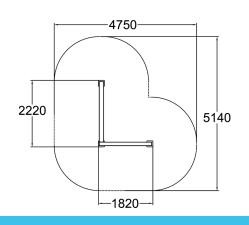

| Product length, mm            | 2140                           |
|-------------------------------|--------------------------------|
| Product width, mm             | 1750                           |
| Product height, mm            | 920                            |
| Impact area, m²               | 16.3                           |
| Falling space, m <sup>2</sup> | 18.8                           |
| Height required, mm           | 3020                           |
| Max. free fall height, mm     | 920                            |
| Safety info                   | EN 16899 TÜV                   |
| Foundation options            | deep_mounting surface_mounting |
| Wood                          | 6                              |
| Metal                         |                                |