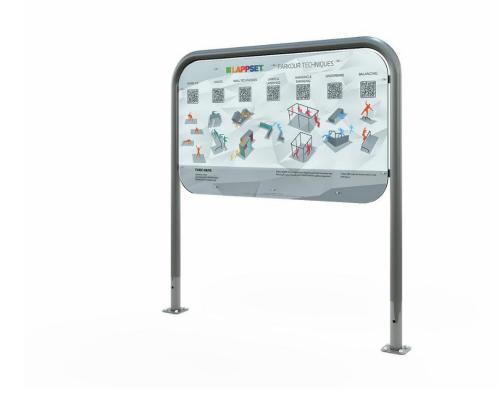

## Dash Parkour Sign

The sign presents the basic techniques of parkour based on the equipment of the respective parkour spot. The sign's graphics are indicative, enticing the user to find the equipment that enables each technique in its own parkour area. All the QR codes will open instructive videos, where you can find several variations of each technique, tips for developing the movement, and ways to combine techniques with each other. The information required by the standard can be added to the sign, such as the emergency number, address information and information of the site administrator. The sign is available painted in gray RAL9022 or hot-dip galvanized.