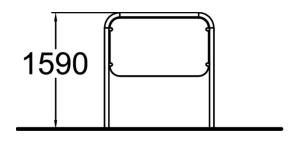

| Product length, mm | 1500 |
|--------------------|------|
| Product width, mm  | 60   |
| Product height, mm | 1590 |
| Metal              | 66   |