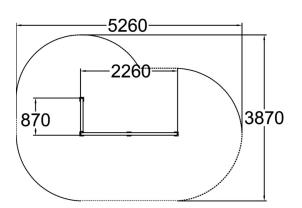

| Product length, mm            | 2260                              |
|-------------------------------|-----------------------------------|
| Product width, mm             | 870                               |
| Product height, mm            | 950                               |
| Falling space, m <sup>2</sup> | 16.2                              |
| Height required, mm           | 3150                              |
| Max. free fall height, mm     | 950                               |
| Safety info                   | EN 16899 TÜV                      |
| Foundation options            | deep_mounting<br>surface mounting |
| Metal                         |                                   |