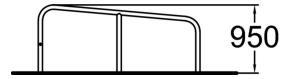

| Product length, mm            | 2260                              |
|-------------------------------|-----------------------------------|
| Product width, mm             | 870                               |
| Product height, mm            | 950                               |
| Falling space, m <sup>2</sup> | 16.2                              |
| Height required, mm           | 3150                              |
| Max. free fall height, mm     | 950                               |
| Safety info                   | EN 16899 TÜV                      |
| Foundation options            | deep_mounting<br>surface mounting |
| Metal                         |                                   |