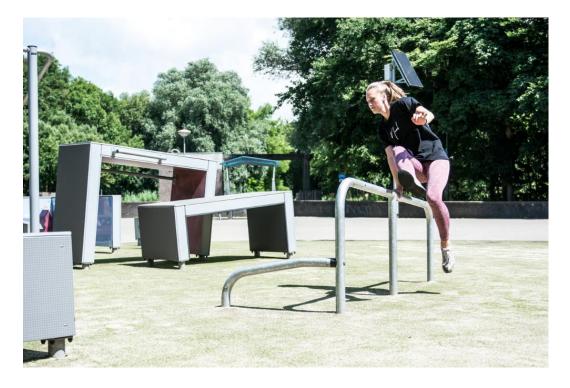

## **8 LAPPSET** 081712M Rail Corner High

The higher Rail Corner offers balancing and underbar functions as well as variety of vaults for adults and youth. The inclined rails are intuitive and inviting. The lower rail is good for precise stepping, landing and balance drills combined to vaults. All Dash parkour rails are made of galvanized steel pipe. Watch a wide selection of parkour techniques performed on Dash Parkour equipment. The playlist showcases how the products can be used in versatile ways: https:// youtube.com/playlist?list=PL3SuLNZF8Dax1aolGlXoEmnZpF4SaRfLS&feature=shared