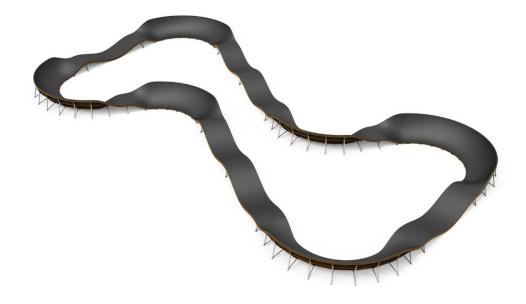

## ٢

L size pumptrack is 68 meters long. Space needed for the track is 13 600 mm x 22 900 mm. All Lappset pumptracks are 1 meter high. With this L size pumptrack sky is the limit. With different variations of lines, speed and height track offers many options for riders. Also the length offers satisfaction and continuous circuit for even demanding drivers.

| Number of users               | 16                                |
|-------------------------------|-----------------------------------|
| Product length, mm            | 22890                             |
| Product width, mm             | 13640                             |
| Product height, mm            | 980                               |
| Impact area, m <sup>2</sup>   | 161.5                             |
| Falling space, m <sup>2</sup> | 337.2                             |
| Installation time (for 1), H  | 26                                |
| Foundation options            | free_standing<br>surface mounting |
| Metal                         |                                   |
|                               |                                   |