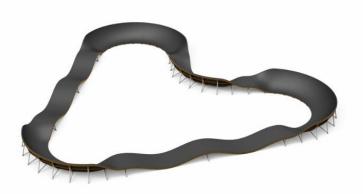

₽

M size, heart shaped pumptrack is fun mixture of berms (curves) and rollers (bumps). The track is 47 meters long. Space needed for the track is 14 900 mm x 16 200 mm. All Lappset pumptracks are 1 meter high. Speeding on the M size pumptrack can be started anywhere on the track and different sections offers different lines and driving heights. Options can vary from easy to very difficult.

| Number of users               | 12                                |
|-------------------------------|-----------------------------------|
| Product length, mm            | 16300                             |
| Product width, mm             | 14900                             |
| Product height, mm            | 980                               |
| Impact area, m <sup>2</sup>   | 117.4                             |
| Falling space, m <sup>2</sup> | 249                               |
| Installation time (for 1), H  | 20                                |
| Foundation options            | free_standing<br>surface mounting |
| Metal                         | <u> </u>                          |