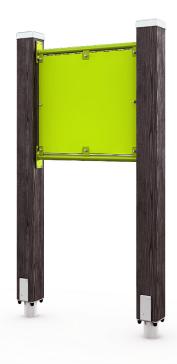

## SIGN

Information panel with picture instructions intended for use with Senior Sport products. The sign height is 1,650 mm. Parts built of high pressure laminate panels (HPL) are very strong and impact resistant. Temperature changes do not affect the measurements or stiffness of the plates.