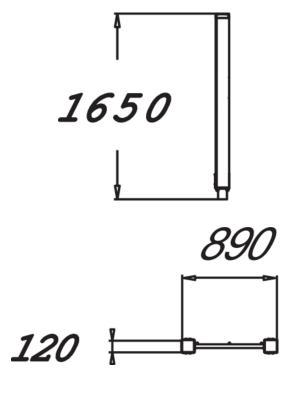

| Product length, mm           | 890                            |
|------------------------------|--------------------------------|
| Product width, mm            | 120                            |
| Product height, mm           | 1650                           |
| Installation time (for 1), H | 2                              |
| Foundation options           | deep_mounting surface_mounting |
| Wood                         | 6666                           |
| Metal                        | 5666                           |
| Colour of walls and HPL      | 6666                           |