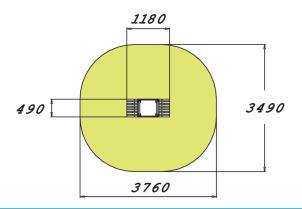

| Product length, mm            | 1180                           |
|-------------------------------|--------------------------------|
| Product width, mm             | 490                            |
| Product height, mm            | 730                            |
| Impact area, m²               | 10.7                           |
| Falling space, m <sup>2</sup> | 10.7                           |
| Height required, mm           | 2410                           |
| Max. free fall height, mm     | 610                            |
| Safety info                   | EN 16630, EN 1176-1 TÜV        |
| Installation time (for 1), H  | 2                              |
| Foundation options            | deep_mounting surface mounting |
| Wood                          | 6666                           |
| Metal                         | 4444                           |