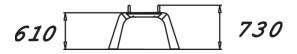

| Product length, mm            | 1180                           |
|-------------------------------|--------------------------------|
| Product width, mm             | 490                            |
| Product height, mm            | 730                            |
| Impact area, m²               | 10.7                           |
| Falling space, m <sup>2</sup> | 10.7                           |
| Height required, mm           | 2410                           |
| Max. free fall height, mm     | 610                            |
| Safety info                   | EN 16630, EN 1176-1 TÜV        |
| Installation time (for 1), H  | 2                              |
| Foundation options            | deep_mounting surface mounting |
| Wood                          | 6666                           |
| Metal                         | 4444                           |