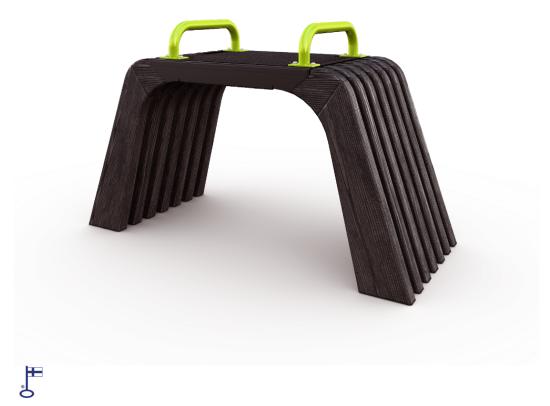

## **BENCH WORKOUT**

Bench intended for seniors, with two hand grips. The bench height is 610 mm. It can be used for practising safe sitting down and standing up movements. It is also suitable for stretching.