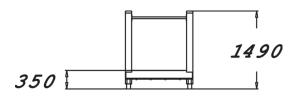

## 081465M STEP AND CALF

Fitness equipment intended for seniors, consisting of two wooden uprights holding a straight metal bar and a step. The step is curved on one side and straight on the other. The step height is 350 mm. The total height is 1,485 mm. Walking on a slanted surface increases leg mobility and helps to maintain good balance.

| Product length, mm           | 1300                    |
|------------------------------|-------------------------|
| Product width, mm            | 570                     |
| Product height, mm           | 1485                    |
| Max. free fall height, mm    | 350                     |
| Safety info                  | EN 16630, EN 1176-1 TÜV |
| Installation time (for 1), H | 4                       |
| Foundation options           | deep_mounting           |
|                              | surface_mounting        |
| Wood                         |                         |
| Metal                        |                         |