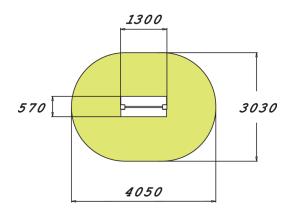

| Product length, mm           | 1300                    |
|------------------------------|-------------------------|
| Product width, mm            | 570                     |
| Product height, mm           | 1485                    |
| Max. free fall height, mm    | 350                     |
| Safety info                  | EN 16630, EN 1176-1 TÜV |
| Installation time (for 1), H | 4                       |
| Foundation options           | deep_mounting           |
|                              | surface_mounting        |
| Wood                         |                         |
| Metal                        |                         |