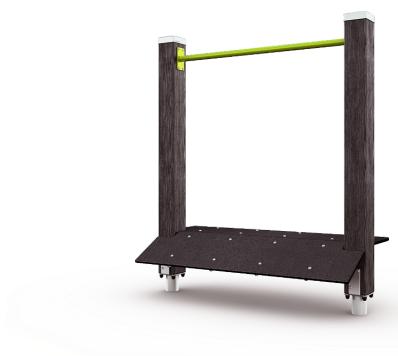

## 081465M STEP AND CALF

Fitness equipment intended for seniors, consisting of two wooden uprights holding a straight metal bar and a step. The step is curved on one side and straight on the other. The step height is 350 mm. The total height is 1,485 mm. Walking on a slanted surface increases leg mobility and helps to maintain good balance.