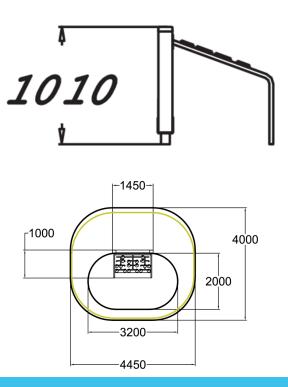

| Product length, mm            | 1450                              |
|-------------------------------|-----------------------------------|
| Product width, mm             | 1000                              |
| Product height, mm            | 1005                              |
| Impact area, m²               | 14.5                              |
| Falling space, m <sup>2</sup> | 14.5                              |
| Height required, mm           | 2675                              |
| Safety info                   | EN 16630, EN 1176-1 TÜV           |
| Installation time (for 1), H  | 4                                 |
| Foundation options            | deep_mounting<br>surface mounting |
| Wood                          | <b>66</b>                         |
| Metal                         | <b>666</b>                        |
| Colour of walls and HPL       | 6666                              |