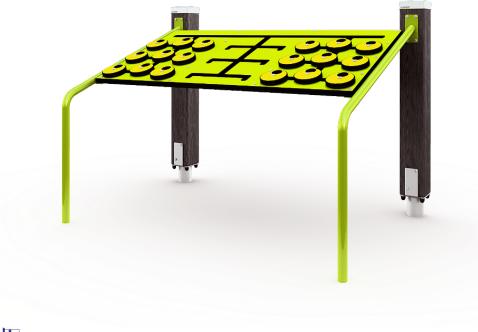

F

Memory game intended for seniors. Two wooden uprights and two metal beams holding a memory game. The game consists of finding pattern pairs and moving game pieces on the tabletop. This can also be played with children.