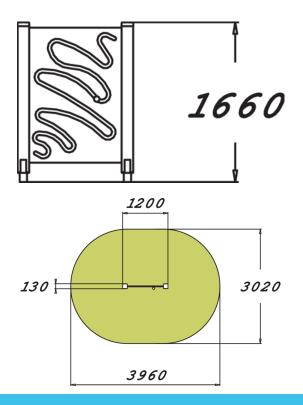

| Product length, mm           | 1200                              |
|------------------------------|-----------------------------------|
| Product width, mm            | 130                               |
| Product height, mm           | 1655                              |
| Safety info                  | EN 16630, EN 1176-1 TÜV           |
| Installation time (for 1), H | 4                                 |
| Foundation options           | deep_mounting<br>surface_mounting |
| Wood                         | 6666                              |
| Colour of walls and HPL      | 6666                              |