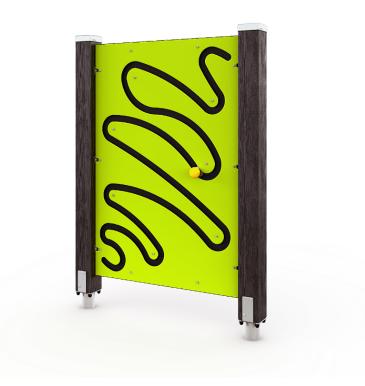

## **8 LAPPSET** 081450M SERPENTINE PATH

Fitness equipment intended for seniors, consisting of two upright posts holding a laminate panel with a small movable ball. The total height is 1,655 mm. The Serpentine Path is an exciting-looking device that improves shoulder and elbow joint mobility. The idea is to move the ball up and down using one hand. Reaching up high helps to maintain posture.

| Product length, mm           | 1200                              |
|------------------------------|-----------------------------------|
| Product width, mm            | 130                               |
| Product height, mm           | 1655                              |
| Safety info                  | EN 16630, EN 1176-1 TÜV           |
| Installation time (for 1), H | 4                                 |
| Foundation options           | deep_mounting<br>surface_mounting |
| Wood                         | 6666                              |
| Colour of walls and HPL      | 6666                              |