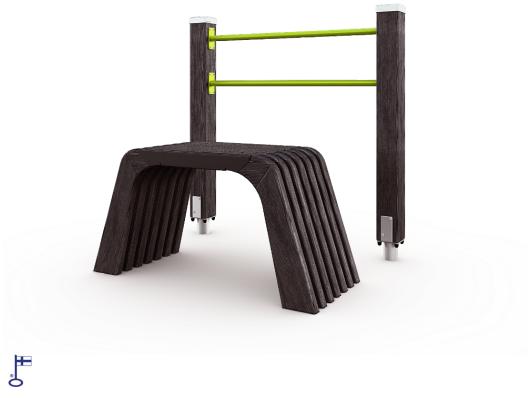

Fitness equipment intended for seniors, consisting of a bench and a support with two bars. The 620 mm high bench is excellent for practising safe sitting down and standing up movements. The equipment is suitable for people of different heights thanks to the supports being at two levels (1,020 mm and 1,180 mm).