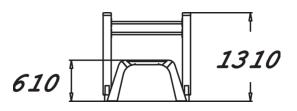

| Product length, mm            | 1300                           |
|-------------------------------|--------------------------------|
| Product width, mm             | 990                            |
| Product height, mm            | 1305                           |
| Impact area, m²               | 10.7                           |
| Falling space, m <sup>2</sup> | 10.7                           |
| Height required, mm           | 2410                           |
| Max. free fall height, mm     | 610                            |
| Safety info                   | EN 16630, EN 1176-1 TÜV        |
| Installation time (for 1), H  | 4                              |
| Foundation options            | deep_mounting surface mounting |
| Wood                          | 6666                           |
| Metal                         | 4666                           |