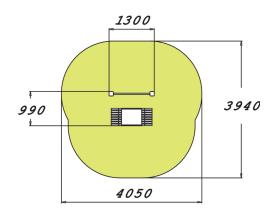

| Product length, mm            | 1300                           |
|-------------------------------|--------------------------------|
| Product width, mm             | 990                            |
| Product height, mm            | 1305                           |
| Impact area, m²               | 10.7                           |
| Falling space, m <sup>2</sup> | 10.7                           |
| Height required, mm           | 2410                           |
| Max. free fall height, mm     | 610                            |
| Safety info                   | EN 16630, EN 1176-1 TÜV        |
| Installation time (for 1), H  | 4                              |
| Foundation options            | deep_mounting surface mounting |
| Wood                          | 6666                           |
| Metal                         | 4666                           |