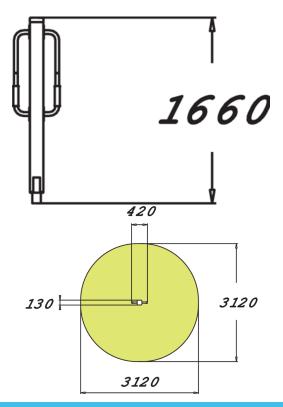

## <del>ال</del>

Fitness equipment intended for seniors, consisting of a beam with two metal bars holding movable balls for exercising the wrists. The total height is 1,660 mm. It improves the range of wrist movement and wrist flexibility.

| Product length, mm           | 420                               |
|------------------------------|-----------------------------------|
| Product width, mm            | 130                               |
| Product height, mm           | 1660                              |
| Safety info                  | EN 16630, EN 1176-1 TÜV           |
| Installation time (for 1), H | 2                                 |
| Foundation options           | deep_mounting<br>surface_mounting |
| Wood                         | 666                               |
|                              |                                   |