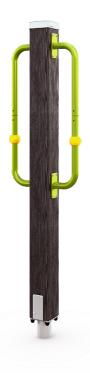

## **8 LAPPSET** 081430M WRIST WORKOUT

## <del>ال</del>

Fitness equipment intended for seniors, consisting of a beam with two metal bars holding movable balls for exercising the wrists. The total height is 1,660 mm. It improves the range of wrist movement and wrist flexibility.