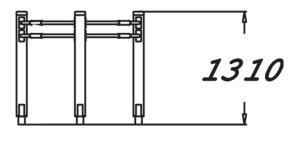

| Product length, mm           | 1480                              |
|------------------------------|-----------------------------------|
| Product width, mm            | 810                               |
| Product height, mm           | 1305                              |
| Safety info                  | EN 16630, EN 1176-1 TÜV           |
| Installation time (for 1), H | 4                                 |
| Foundation options           | deep_mounting<br>surface_mounting |
| Wood                         | 6666                              |
| Metal                        | 6666                              |