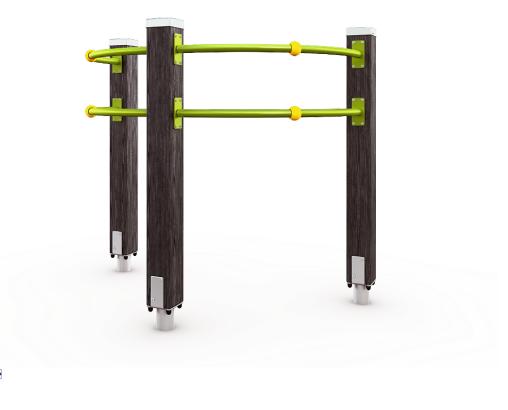

## SHOULDER ARCHES

Fitness equipment intended for seniors, consisting of three upright posts and four curved metal bars, each holding a movable ball. The total height is 1,305 mm. The idea is to move the balls along the bar. The curved motion can be used to rotate the shoulders and open the chest. Highly effective stretching device when used from the outside. Provides exercise for the chest, elbows and shoulders.