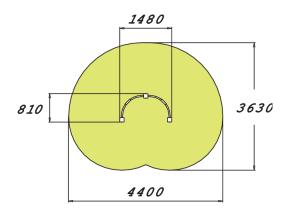

| Product length, mm           | 1480                              |
|------------------------------|-----------------------------------|
| Product width, mm            | 810                               |
| Product height, mm           | 1305                              |
| Safety info                  | EN 16630, EN 1176-1 TÜV           |
| Installation time (for 1), H | 4                                 |
| Foundation options           | deep_mounting<br>surface_mounting |
| Wood                         | 6666                              |
| Metal                        | 6666                              |