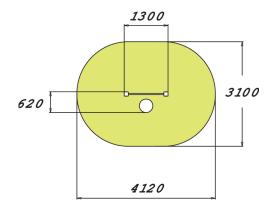

|      | Å |   |   | <br>-[] | Å    |
|------|---|---|---|---------|------|
| 1550 |   |   |   |         | 1655 |
| 320  |   | 1 | П | ф       | V    |

| Product length, mm           | 1300                              |  |  |  |
|------------------------------|-----------------------------------|--|--|--|
| Product width, mm            | 620                               |  |  |  |
| Product height, mm           | 1655                              |  |  |  |
| Max. free fall height, mm    | 320                               |  |  |  |
| Safety info                  | EN 16630, EN 1176-1 TÜV           |  |  |  |
| Installation time (for 1), H | 4                                 |  |  |  |
| Foundation options           | deep_mounting<br>surface_mounting |  |  |  |
| Wood                         | 6666                              |  |  |  |
| Metal                        | <b>6666</b>                       |  |  |  |