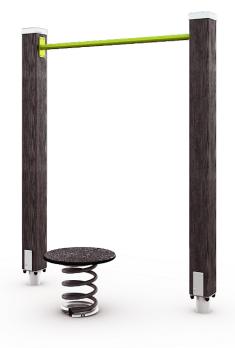

, E

Rocking platform placed in front of a bar for holding on to, intended for seniors. The platform height is 320 mm, and the bar is at 1,550 mm. Balancing on the platform improves body control and balance, with a particular focus on the deep muscles. This is also a fun way of improving one's posture. Slippery surfaces are equipped with a rubber granule mat whose non-slip qualities improve the product's usability.