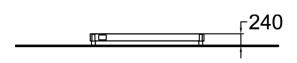

| Product length, mm           | 2295                              |
|------------------------------|-----------------------------------|
| Product width, mm            | 130                               |
| Product height, mm           | 240                               |
| Max. free fall height, mm    | 245                               |
| Safety info                  | EN 16630, EN 1176-1 TÜV           |
| Installation time (for 1), H | 4                                 |
| Foundation options           | deep_mounting<br>surface_mounting |
| Wood                         | 666                               |