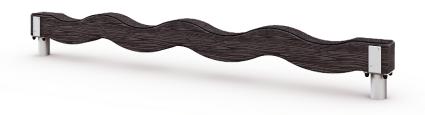

٢

Curved wooden balancing beam intended for seniors. The beam is 130 mm wide, 275 mm high and 2,295 mm long. Balancing on the undulating beam develops the balance organs and the sense of balance. The importance of taking care of our muscles and balance becomes evident in many small things, from buttoning a shirt to travelling on public transport.