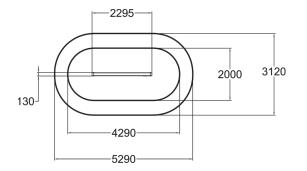

| Product length, mm           | 2295                              |
|------------------------------|-----------------------------------|
| Product width, mm            | 130                               |
| Product height, mm           | 275                               |
| Max. free fall height, mm    | 275                               |
| Safety info                  | EN 16630, EN 1176-1 TÜV           |
| Installation time (for 1), H | 4                                 |
| Foundation options           | deep_mounting<br>surface_mounting |
| Wood                         | 666                               |