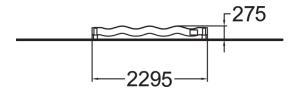

٢

Curved wooden balancing beam intended for seniors. The beam is 130 mm wide, 275 mm high and 2,295 mm long. Balancing on the undulating beam develops the balance organs and the sense of balance. The importance of taking care of our muscles and balance becomes evident in many small things, from buttoning a shirt to travelling on public transport.

| Product length, mm           | 2295                              |
|------------------------------|-----------------------------------|
| Product width, mm            | 130                               |
| Product height, mm           | 275                               |
| Max. free fall height, mm    | 275                               |
| Safety info                  | EN 16630, EN 1176-1 TÜV           |
| Installation time (for 1), H | 4                                 |
| Foundation options           | deep_mounting<br>surface_mounting |
| Wood                         | 666                               |