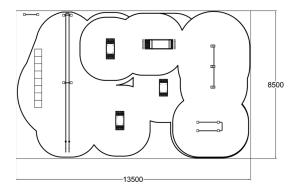

| Number of users             | 9                                 |
|-----------------------------|-----------------------------------|
| Product length, mm          | 7996                              |
| Product width, mm           | 11430                             |
| Product height, mm          | 2379                              |
| Impact area, m <sup>2</sup> | 50.4                              |
| Max. free fall height, mm   | 2320                              |
| Foundation options          | deep_mounting<br>surface_mounting |
| Wood                        | 666                               |
| Metal                       |                                   |
|                             |                                   |