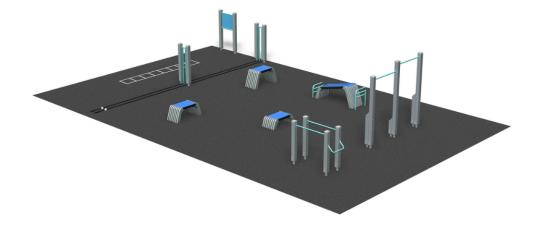

٢

S-sized park offers basics for functional training. In this park there aren't any free weight products. Park includes: 081255M Battling ropes, 081220M Dip bar, 081265M Pull-up, 081200M, 081201M and 081202M Boxes S - L, 081210M Back 'n Abs, 081290M Info sign